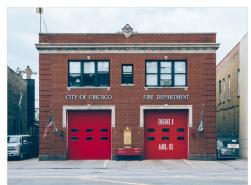

# Level 1

# Choose the right location/place from the 2 options

# Find the living room





# Find the playground





# Find the parking lot





# Find the classroom





# Find the kitchen





#### Find the bedroom





# Find the playroom





# Find the hair salon





# Find the bathroom





# Find the attic





# Find the swimming pool





# Find the mechanic





# Find the supermarket





#### Find the snow mountain





#### Find the fire station





#### Find the veterinarian





# Find the bakery





# Find the pharmacy





# Find the hospital





# Find the restaurant





# Find the market





# Find the gas station





# Find the beach





# Find the forest





# Level 2

# Choose the right location/place from the 4 options

# Find the train station









# Find the park









#### Find the stable





EDUKANIA





#### Find the office









#### Find the zoo









# Find the flower shop









#### Find the butcher





EDUKANIA





# Find the mosque









# Find the library





EDUKANIA

EDUKANIA





# Find the valley









#### Find the desert









# Find the amusement park









#### Find the castle









#### Find the cinema









#### Find the farm









# Find the campsite